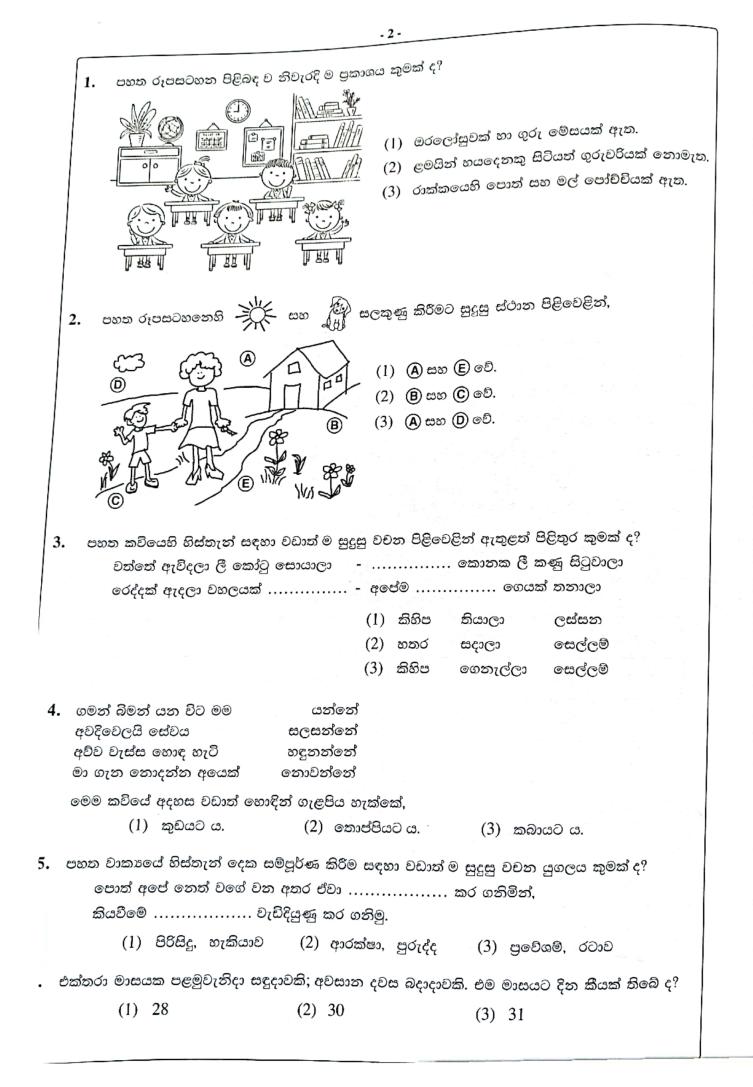

[දෙවැනි පිටුව බලන්න.

1. පහත දැක්වෙන ඡේදය කියවන්න.

මා සිටුවන ලද අඹ පැළය දැන් විශාල ගසකි. නිවස අසලින් ගලා යන දොළ පහර දෙසට නැමුණු අඹ අත්ත ගෙඩිවලින් බර වී ඇත. එම අඹ ගස මීට වසර පහකට පෙර මා පළමුවැනි ශේණියට ඇතුළත් කළ දිනය සිහිවීමට මා අතින් ම සිට වූ බව අම්මා කී අයුරු මට තවම මතකයි. තාත්තා ගෙනැවිත් දුන් ඒ කුඩා අඹ පැළය සිටුවා, අම්මා, තාත්තා, අක්කා සහ මා විසින් එය ආදරයෙන් රැක බලා ගනු ලැබුවේ පවුලේ ම දරුවකු සේ ය. ගසේ මුලින් ම සෑදුණු ගෙඩි කිහිපය මගේ පන්තියේ ගුරුතුමිය ඇතුළු යහළුවන්ට බෙදා දුන්නේ ඉමහත් සතුටිනි. සියලු දෙනා ම ඒවා පුීතියෙන් භුක්ති වින්දෝ ය. "අමල් මෙන් ම පන්තියේ අනෙක් සියලු දෙනාමත් පැළ සිටුවීම සහ රැක බලා ගැනීම ඉතා වැදගත් " යැයි පවසමින් ගුරුතුමිය මගේ කියාව අගය කළා ය.