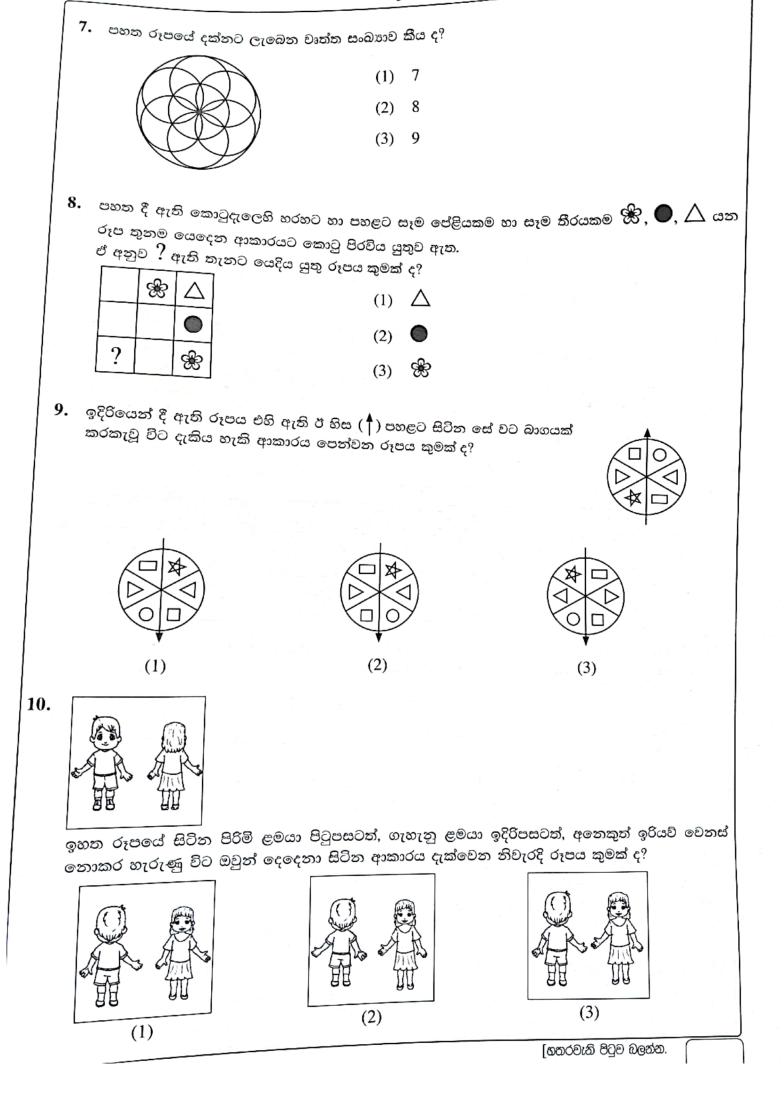

[දෙවැනි පිටුව බලන්න.

1. පහත දැක්වෙන ඡේදය කියවන්න.

මා සිටුවන ලද අඹ පැළය දැන් විශාල ගසකි. නිවස අසලින් ගලා යන දොළ පහර දෙසට නැමුණු අඹ අත්ත ගෙඩිවලින් බර වී ඇත. එම අඹ ගස මීට වසර පහකට පෙර මා පළමුවැනි ශේණියට ඇතුළත් කළ දිනය සිහිවීමට මා අතින් ම සිට වූ බව අම්මා කී අයුරු මට තවම මතකයි. තාත්තා ගෙනැවිත් දුන් ඒ කුඩා අඹ පැළය සිටුවා, අම්මා, තාත්තා, අක්කා සහ මා විසින් එය ආදරයෙන් රැක බලා ගනු ලැබුවේ පවුලේ ම දරුවකු සේ ය. ගසේ මුලින් ම සෑදුණු ගෙඩි කිහිපය මගේ පන්තියේ ගුරුතුමිය ඇතුළු යහළුවන්ට බෙදා දුන්නේ ඉමහත් සතුටිනි. සියලු දෙනා ම ඒවා පුීතියෙන් භුක්ති වින්දෝ ය. "අමල් මෙන් ම පන්තියේ අනෙක් සියලු දෙනාමත් පැළ සිටුවීම සහ රැක බලා ගැනීම ඉතා වැදගත් " යැයි පවසමින් ගුරුතුමිය මගේ කියාව අගය කළා ය.