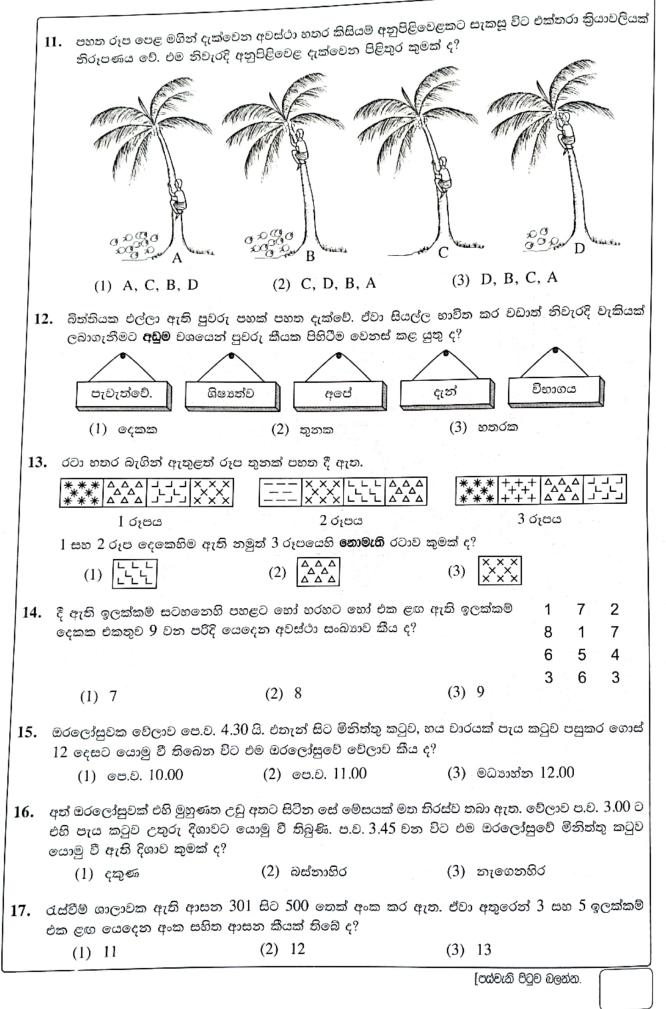

[දෙවැනි පිටුව බලන්න.

1. පහත දැක්වෙන ඡේදය කියවන්න.

මා සිටුවන ලද අඹ පැළය දැන් විශාල ගසකි. නිවස අසලින් ගලා යන දොළ පහර දෙසට නැමුණු අඹ අත්ත ගෙඩිවලින් බර වී ඇත. එම අඹ ගස මීට වසර පහකට පෙර මා පළමුවැනි ශේණියට ඇතුළත් කළ දිනය සිහිවීමට මා අතින් ම සිට වූ බව අම්මා කී අයුරු මට තවම මතකයි. තාත්තා ගෙනැවිත් දුන් ඒ කුඩා අඹ පැළය සිටුවා, අම්මා, තාත්තා, අක්කා සහ මා විසින් එය ආදරයෙන් රැක බලා ගනු ලැබුවේ පවුලේ ම දරුවකු සේ ය. ගසේ මුලින් ම සෑදුණු ගෙඩි කිහිපය මගේ පන්තියේ ගුරුතුමිය ඇතුළු යහළුවන්ට බෙදා දුන්නේ ඉමහත් සතුටිනි. සියලු දෙනා ම ඒවා පුීතියෙන් භුක්ති වින්දෝ ය. "අමල් මෙන් ම පන්තියේ අනෙක් සියලු දෙනාමත් පැළ සිටුවීම සහ රැක බලා ගැනීම ඉතා වැදගත් " යැයි පවසමින් ගුරුතුමිය මගේ කියාව අගය කළා ය.