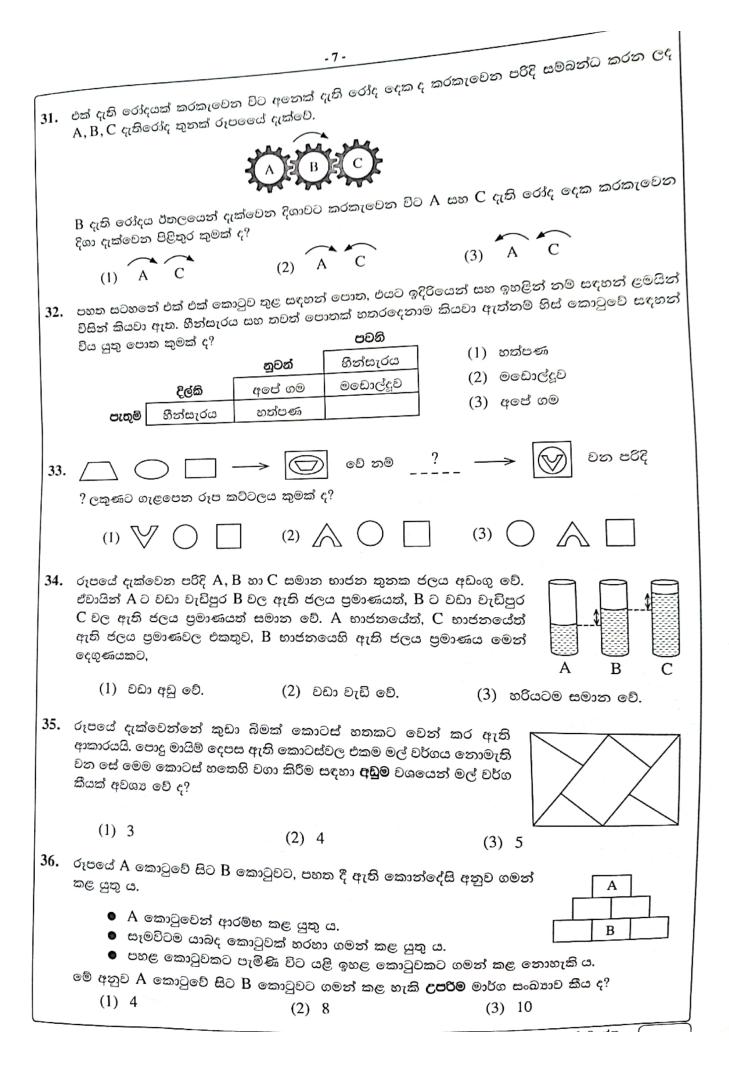

| වෙක් ද නැ<br>ත්න මාතෘක                                                                                         | ත. ඔබගේ අධිෂ්ඨා<br>ාව කර ගනිමින් වා                       | ානය කෙලෙ<br>ාකාප <b>තුනක්</b> (<br>උක්ත ආබා                                                                      | ස් හෝ පාස<br>ලියන්න.          | ලේ යාමයි. ඉෘ | ත් පසුව ඔබ |

## Grade 5 Scholarship Examination - 2022 Paper - I







## - 4 -





(1) d<sub>1</sub>. 270

(2) びし. 490

(3) dz. 600