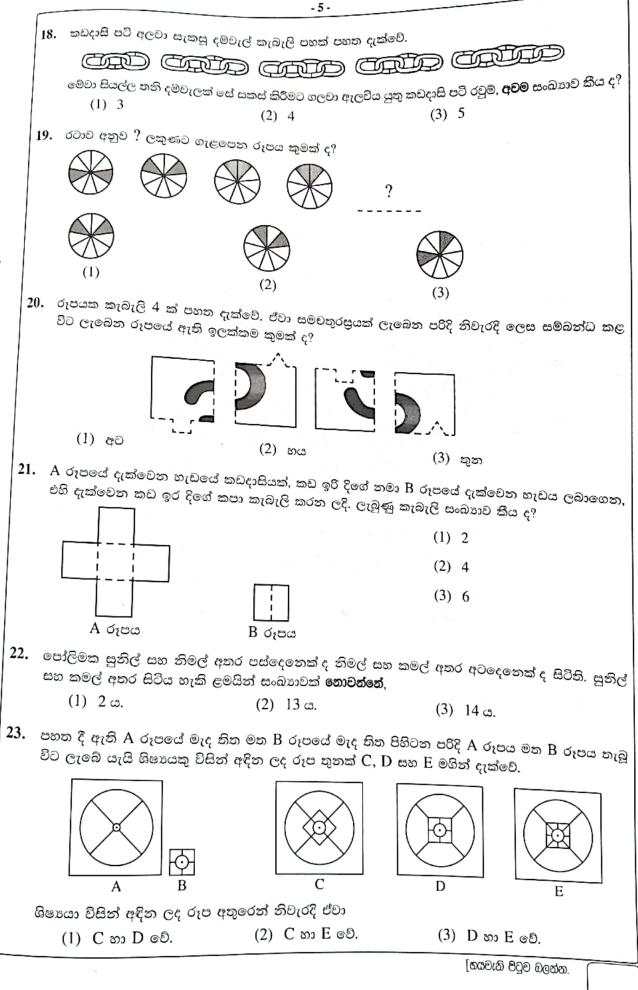

[දෙවැනි පිටුව බලන්න.

1. පහත දැක්වෙන ඡේදය කියවන්න.

මා සිටුවන ලද අඹ පැළය දැන් විශාල ගසකි. නිවස අසලින් ගලා යන දොළ පහර දෙසට නැමුණු අඹ අත්ත ගෙඩිවලින් බර වී ඇත. එම අඹ ගස මීට වසර පහකට පෙර මා පළමුවැනි ශේණියට ඇතුළත් කළ දිනය සිහිවීමට මා අතින් ම සිට වූ බව අම්මා කී අයුරු මට තවම මතකයි. තාත්තා ගෙනැවිත් දුන් ඒ කුඩා අඹ පැළය සිටුවා, අම්මා, තාත්තා, අක්කා සහ මා විසින් එය ආදරයෙන් රැක බලා ගනු ලැබුවේ පවුලේ ම දරුවකු සේ ය. ගසේ මුලින් ම සෑදුණු ගෙඩි කිහිපය මගේ පන්තියේ ගුරුතුමිය ඇතුළු යහළුවන්ට බෙදා දුන්නේ ඉමහත් සතුටිනි. සියලු දෙනා ම ඒවා පුීතියෙන් භුක්ති වින්දෝ ය. "අමල් මෙන් ම පන්තියේ අනෙක් සියලු දෙනාමත් පැළ සිටුවීම සහ රැක බලා ගැනීම ඉතා වැදගත් " යැයි පවසමින් ගුරුතුමිය මගේ කියාව අගය කළා ය.